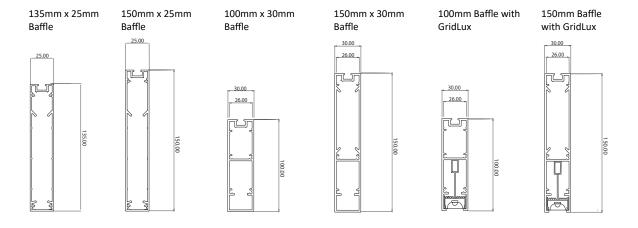

## **ECLIPSE ALUMINIUM BAFFLE**

Suspended Ceiling Baffle

## **ECLIPSE ALUMINIUM BAFFLE**

Suspended Ceiling Baffle

| GENERAL TEST DESCRIPTION    | RESULT                              |
|-----------------------------|-------------------------------------|
| Noise Reduction Coefficient | Depends on acoustic material behind |
| Weight                      | Depends on configuration            |
| Luminaires                  | Able to incorporate GridLux         |