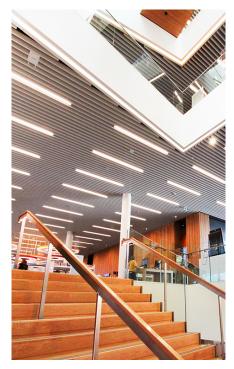

## **ECLIPSE ALUMINIUM BAFFLE**

Suspended Ceiling Baffle

## **PRODUCT SUMMARY**

- The T&R Aluminium Baffle is an elegant linear ceiling, made up of extruded aluminium profiles.
- Has a sleek and seamless appearance. Appropriate for airports, malls, offices, hotel foyers, museums and commercial areas.
- The baffles are aesthetically pleasing and easy to maintain. Unlike timber, the baffle doesn't warp. Powdercoating options allow for a timber look.
- Can be installed with integrated lighting options; Gridlux can be incorporated into the aluminium extrusion and the luminaires are flush with the base of the baffle.
- 500+ Resene and Dulux powdercoat colours, 15 MetWood finishes, bespoke and others available upon request. An antimicrobial coating can be applied for when used in hygiene and medical spaces.
- Unique and client specific in its suspension system options.
- Add acoustic absorption behind for good reverberation control/high NRC.