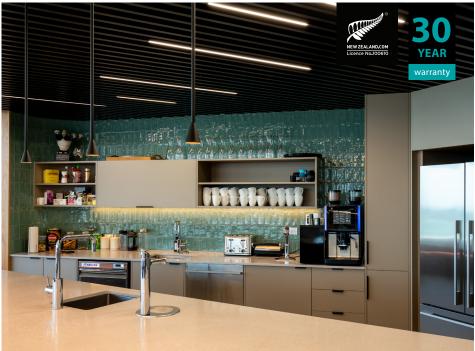

## **PRODUCT SUMMARY**

- The T&R Aluminium Baffle is an elegant linear ceiling, made up of extruded aluminium profiles.
- Has a sleek and seamless appearance. Appropriate for airports, malls, offices, hotel foyers, museums and commercial areas.
- The baffles are aesthetically pleasing and easy to maintain. Unlike timber, the baffle doesn't warp. Powdercoating options allow for a timber look.
- Can be installed with integrated lighting options; Gridlux can be incorporated into the aluminium extrusion and the luminaires are flush with the base of the baffle.
- 500+ Resene and Dulux powdercoat colours, 15 MetWood finishes, bespoke and others available upon request. An antimicrobial coating can be applied for when used in hygiene and medical spaces.
- Unique and client specific in its suspension system options.
- Add acoustic absorption behind for good reverberation control/high NRC.